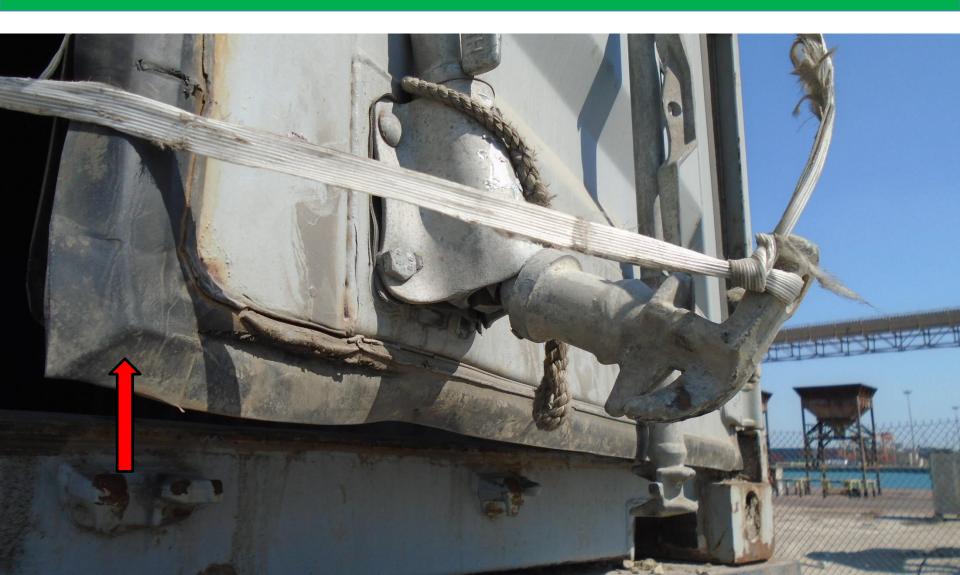

#### Dents/Bulge In/Out



#### Dent with Cut



#### Push In/Out



SAUDI GLOBAL PORTS

## Dented/Push In/Out (Major Damage)



### Bent Locking Long Bar (Major Damage)



#### Cut side panel below



#### **Cut and Dents**



### Dent Front Bottom Rail (In Between 2x20')



# Cut/Hole Top Panel (Major Damage)



#### Dents and Push In/Out





### Taken photo of the Container # with damage



### Bent Corner Post/Casting (Major Damage)



### Bent Corner Post/Casting (Major Damage)



## Bent Corner Post/Casting (Major Damage)



## Big Cut @ the top panel (Major Damage)



## Big Cut @ the top panel (Major Damage)



#### Push In/Dents @ top side panel



### Bent Cam Keeper (Major Damage)



#### Door Gasket (rubber gasket) (Major Damage)



# Big cut @ below side panel (Major Damage)



#### Other type of damages

- @Top Panel Push In/Out
- @Top Panel Bulge In/Out
- @Top Panel Cut/Hole
- @Top Panel Push In/Out
- @Cross Member Damage

#### CONTAINER DAMAGE CODES

| CODE                         | DESCRIPTION                                |  |
|------------------------------|--------------------------------------------|--|
| FRONT SIDE OF                | CONTAINER                                  |  |
| 00                           | FRONT SIDE – TOP RAIL DAMAGE               |  |
| 01                           | FRONT SIDE – BOTTOM RAIL DAMAGE            |  |
| 02                           | FRONT SIDE – HOLE/TEAR/CUT                 |  |
| 03                           | FRONT SIDE – OUT OF STANDARD/DAMAGED       |  |
| 04