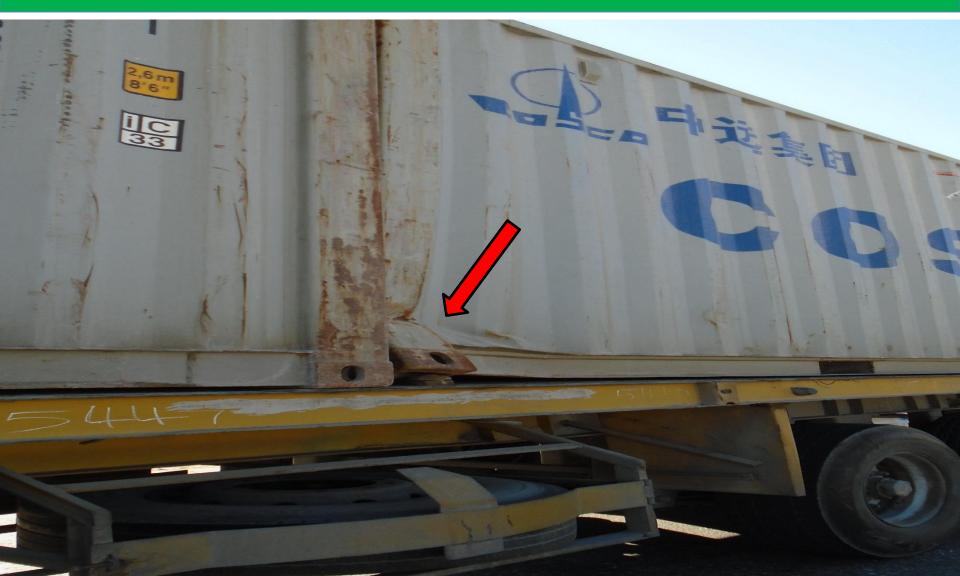

### Bent Corner Post/Casting (Major Damage)

## Bent Corner Post/Casting (Major Damage)