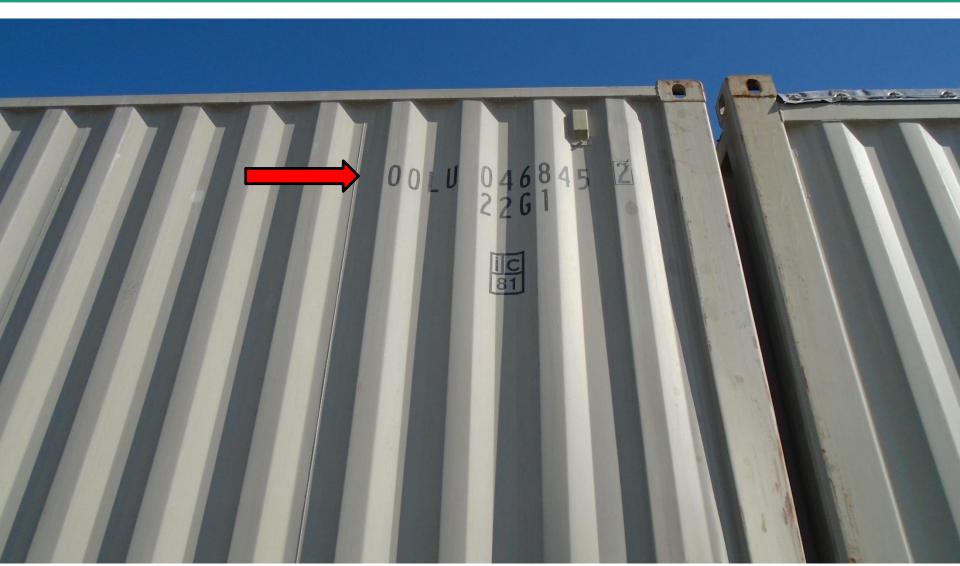

#### Dents/Bulge In/Out



#### Dent with Cut



#### Push In/Out



SAUDI GLOBAL PORTS

## Dented/Push In/Out (Major Damage)



### Bent Locking Long Bar (Major Damage)



#### Cut side panel below



#### **Cut and Dents**



### Dent Front Bottom Rail (In Between 2x20')



# Cut/Hole Top Panel (Major Damage)



#### Dents and Push In/Out





### Taken photo of the Container # with damage



### Bent Corner Post/Casting (Major Damage)



### Bent Corner Post/Casting (Major Damage)



## Bent Corner Post/Casting (Major Damage)



## Big Cut @ the top panel (Major Damage)



## Big Cut @ the top panel (Major Damage)



#### Push In/Dents @ top side panel



### Bent Cam Keeper (Major Damage)



#### Door Gasket (rubber gasket) (Major Damage)



# Big cut @ below side panel (Major Damage)



#### Other type of damages

- @Top Panel Push In/Out
- @Top Panel Bulge In/Out
- @Top Panel Cut/Hole
- @Top Panel Push In/Out
- @Cross Member Damage

#### CONTAINER DAMAGE CODES

| CODE                         | DESCRIPTION                                |  |
|------------------------------|--------------------------------------------|--|
| FRONT SIDE OF                | CONTAINER