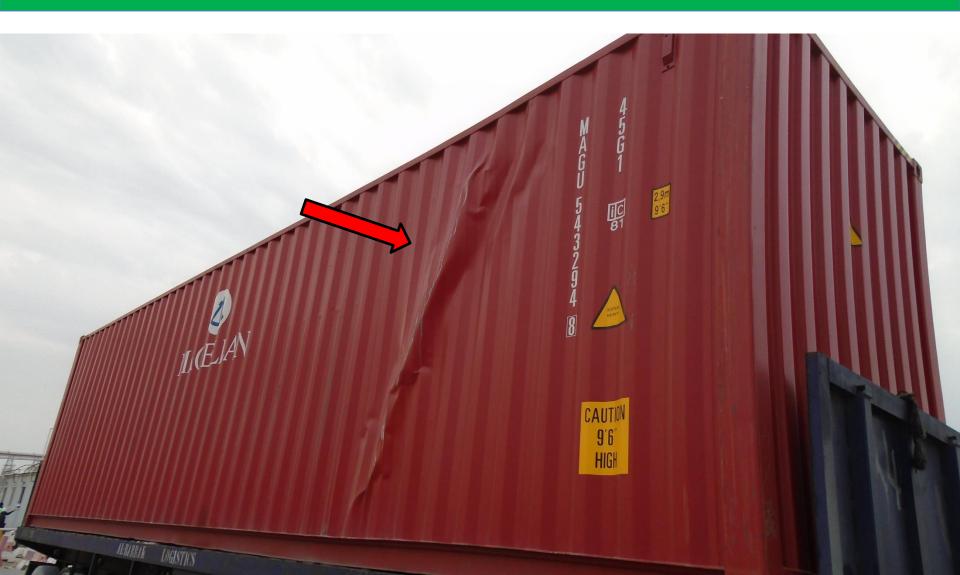

#### Dents/Bulge In/Out



#### Dent with Cut



#### Push In/Out



SAUDI GLOBAL PORTS

## Dented/Push In/Out (Major Damage)



### Bent Locking Long Bar (Major Damage)



#### Cut side panel below



#### **Cut and Dents**



### Dent Front Bottom Rail (In Between 2x20')



# Cut/Hole Top Panel (Major Damage)



#### Dents and Push In/Out





### Taken photo of the Container # with damage



### Bent Corner Post/Casting (Major Damage)



### Bent Corner Post/Casting (Major Damage)



## Bent Corner Post/Casting (Major Damage)



## Big Cut @ the top panel (Major Damage)



## Big Cut @ the top panel (Major Damage)



#### Push In/Dents @ top side panel



### Bent Cam Keeper (Major Damage)



#### Door Gasket (rubber gasket) (Major Damage)



# Big cut @ below side panel (Major Damage)



#### Other type of damages

- @Top Panel Push In/Out
- @Top Panel Bulge In/Out
- @Top Panel Cut/Hole
- @Top Panel Push In/Ou