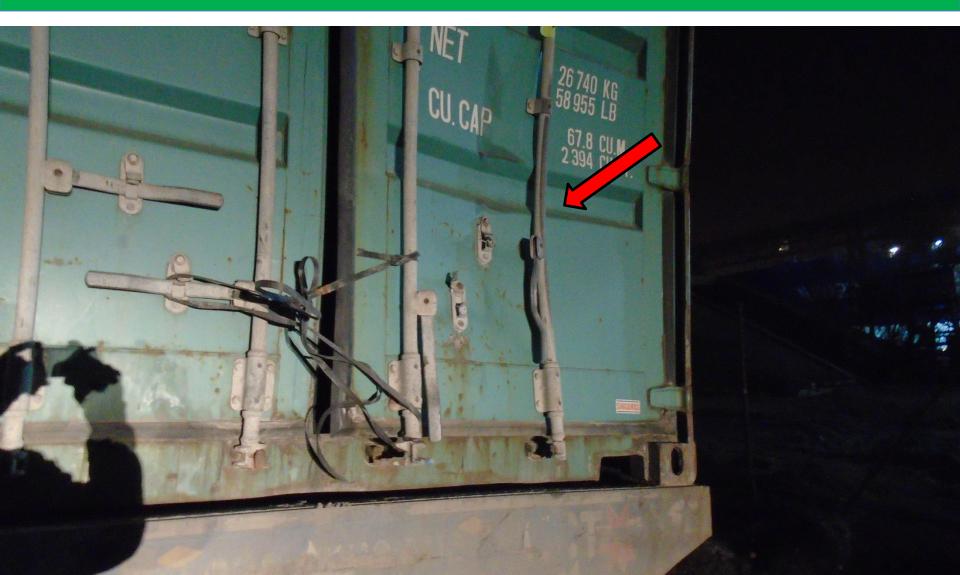

#### Dents/Bulge In/Out



#### Dent with Cut



#### Push In/Out



SAUDI GLOBAL PORTS

## Dented/Push In/Out (Major Damage)



### Bent Locking Long Bar (Major Damage)



#### Cut side panel below



#### **Cut and Dents**



### Dent Front Bottom Rail (In Between 2x20')



# Cut/Hole Top Panel (Major Damage)



#### Dents and Push In/Out





### Taken photo of the Container # with damage



### Bent Corner Post/Casting (Major Damage)



### Bent Corner Post/Casting (Major Damage)



## Bent Corner Post/Casting (Major Damage)



## Big Cut @ the top panel (Major Damage)



## Big Cut @ the top panel (Major Damage)



#### Push In/Dents @ top side panel



### Bent Cam Keeper (Major Damage)



#### Door Gasket (rubber gasket) (Major Damage)



# Big cut @ below side panel (Major Damage)



#### Other type of damages

- @Top Panel Push In/Out
- @Top Panel Bulge In/Out
- @Top Panel Cut/Hole
- @Top Panel Push In/Out
- @Cross Member Damage

#### CONTAINER DAM