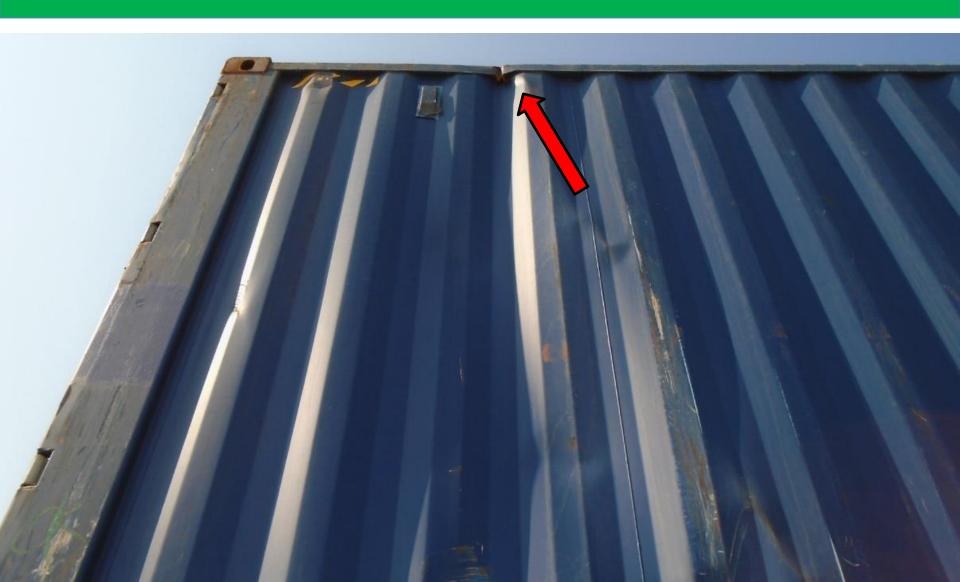

#### Dents/Bulge In/Out



#### Dent with Cut



#### Push In/Out



SAUDI GLOBAL PORTS

## Dented/Push In/Out (Major Damage)



### Bent Locking Long Bar (Major Damage)



#### Cut side panel below



#### **Cut and Dents**



### Dent Front Bottom Rail (In Between 2x20')



# Cut/Hole Top Panel (Major Damage)



#### Dents and Push In/Out





### Taken photo of the Container # with damage



### Bent Corner Post/Casting (Major Damage)



### Bent Corner Post/Casting (Major Damage)



## Bent Corner Post/Casting (Major Damage)



## Big Cut @ the top panel (Major Damage)



## Big Cut @ the top panel (Major Damage)



#### Push In/Dents @ top side panel



### Bent Cam Keeper (Major Damage)



#### Door Gasket (rubber gasket) (Major Damage)



# Big cut @ below side panel (Major Damage)



#### Other type of damages

- @Top Panel Pus