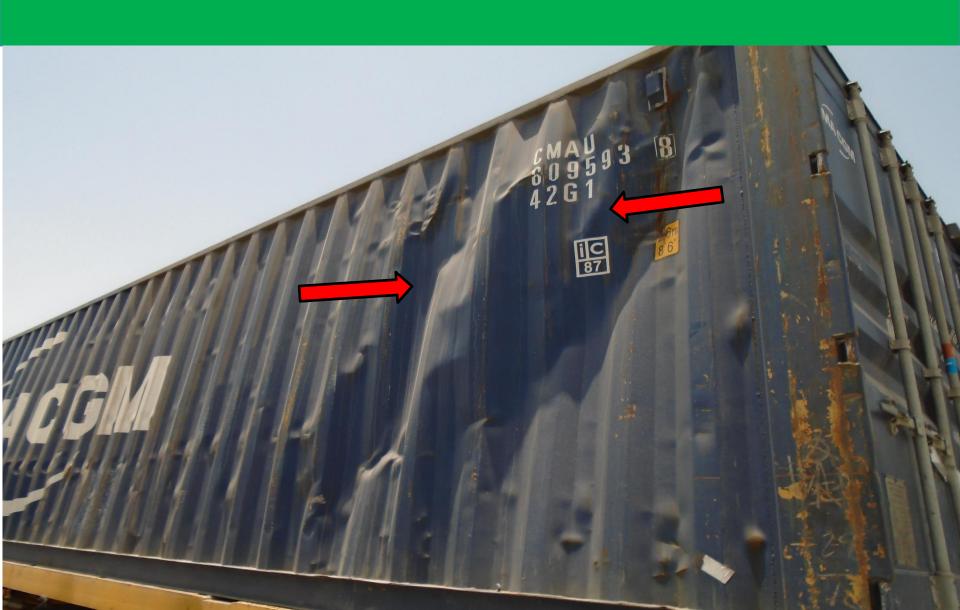

#### Dents/Bulge In/Out



#### Dent with Cut



#### Push In/Out



SAUDI GLOBAL PORTS

## Dented/Push In/Out (Major Damage)



### Bent Locking Long Bar (Major Damage)



#### Cut side panel below



#### **Cut and Dents**



### Dent Front Bottom Rail (In Between 2x20')



# Cut/Hole Top Panel (Major Damage)



#### Dents and Push In/Out





### Taken photo of the Container # with damage



### Bent Corner Post/Casting (Major Damage)



### Bent Corner Post/Casting (Major Damage)



## Bent Corner Post/Casting (Major Damage)



## Big Cut @ the top panel (Major Damage)



## Big Cut @ the top panel (Major Damage)



#### Push In/Dents @ top side panel



### Bent Cam Keeper (Major Damage)



#### Door Gasket (rubber gasket) (Major Damage)



# Big cut @ below side panel (Major Damage)



#### Other type of dam