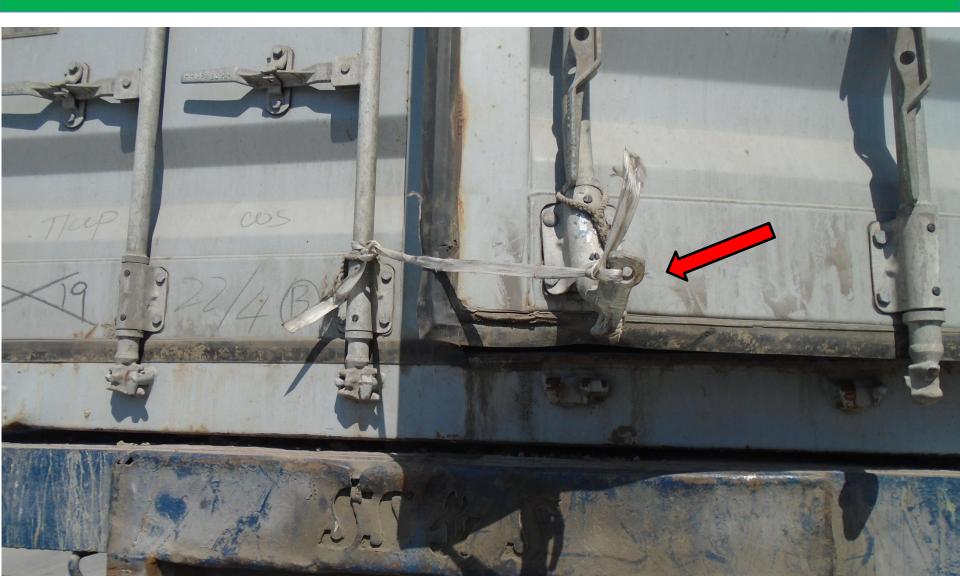

#### Dents/Bulge In/Out



#### Dent with Cut



#### Push In/Out



SAUDI GLOBAL PORTS

## Dented/Push In/Out (Major Damage)



### Bent Locking Long Bar (Major Damage)



#### Cut side panel below



#### **Cut and Dents**



### Dent Front Bottom Rail (In Between 2x20')



# Cut/Hole Top Panel (Major Damage)



#### Dents and Push In/Out





### Taken photo of the Container # with damage



### Bent Corner Post/Casting (Major Damage)



### Bent Corner Post/Casting (Major Damage)



## Bent Corner Post/Casting (Major Damage)



## Big Cut @ the top panel (Major Damage)



## Big Cut @ the top panel (Major Damage)



#### Push In/Dents @ top side panel



### Bent Cam Keeper (Major Damage)



#### Door Gasket (rubber gasket) (Major Damage)



# Big cut @ below side panel (Major Damage)



#### Other type of damages

- @Top Panel Push In/Out
- @Top Panel Bulge In/Out
- @Top Panel Cut/Hole
- @Top Panel Push In/Out
- @Cross Member Damage

#### CONTAINER DAMAGE CODES

| CODE                         | DESCRIPTION                                |  |
|------------------------------|--------------------------------------------|--|
| FRONT SIDE OF                | CONTAINER                                  |  |
| 00                           | FRONT SIDE – TOP RAIL DAMAGE               |  |
| 01                           | FRONT SIDE – BOTTOM RAIL DAMAGE            |  |
| 02                           | FRONT SIDE – HOLE/TEAR/CUT                 |  |
| 03                           | FR