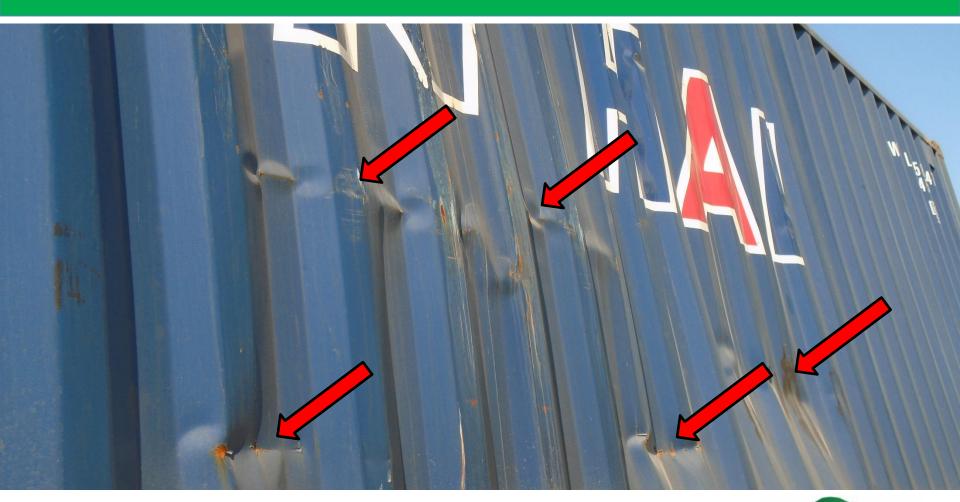

#### Dents/Bulge In/Out



#### Dent with Cut



#### Push In/Out



SAUDI GLOBAL PORTS

## Dented/Push In/Out (Major Damage)



### Bent Locking Long Bar (Major Damage)



#### Cut side panel below



#### **Cut and Dents**



### Dent Front Bottom Rail (In Between 2x20')



# Cut/Hole Top Panel (Major Damage)



#### Dents and Push In/Out





### Taken photo of the Container # with damage



### Bent Corner Post/Casting (Major Damage)



### Bent Corner Post/Casting (Major Damage)



## Bent Corner Post/Casting (Major Damage)



## Big Cut @ the top panel (Major Damage)



## Big Cut @ the top panel (Major Damage)



#### Push In/Dents @ top side panel



### Bent Cam Keeper (Major Damage)



#### Door Gasket (rubber gasket) (Major Damage)



# Big cut @ below side panel (Major Damage)



#### Other type of damages

- @Top Panel Push In/Out
- @Top Panel Bulge In/Out
- @Top Panel Cut/Hole
- @Top Panel Push In/Out
- @Cross Member Damage

#### CONTAINER DAMAGE CODES

| CODE                         | DESCRIPTION                                |  |
|------------------------------|--------------------------------------------|--|