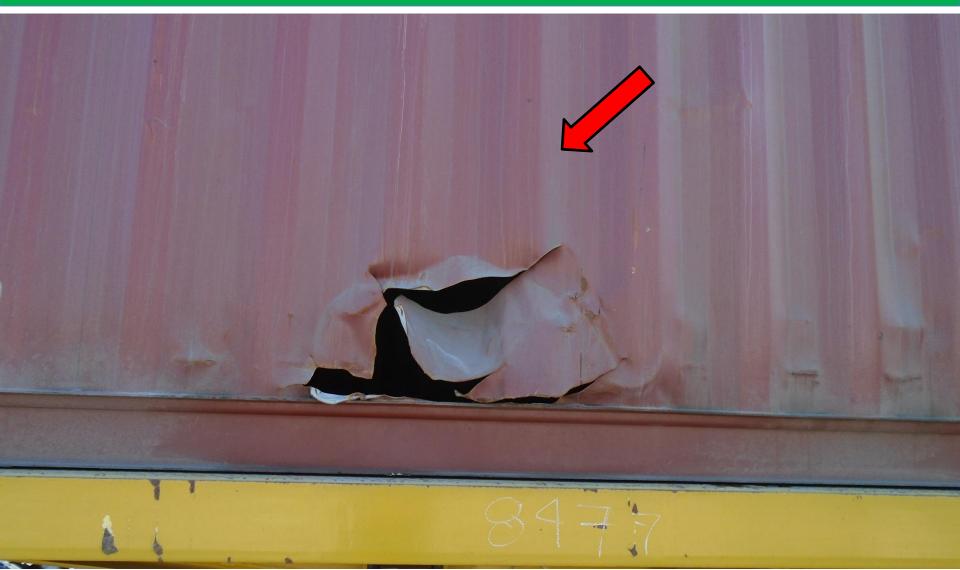

### Dents/Bulge In/Out



#### Dent with Cut



#### Push In/Out



SAUDI GLOBAL PORTS

## Dented/Push In/Out (Major Damage)



### Bent Locking Long Bar (Major Damage)



#### Cut side panel below



#### **Cut and Dents**



### Dent Front Bottom Rail (In Between 2x20')



# Cut/Hole Top Panel (Major Damage)



#### Dents and Push In/Out





### Taken photo of the Container # with damage



### Bent Corner Post/Casting (Major Damage)



### Bent Corner Post/Casting (Major Damage)



## Bent Corner Post/Casting (Major Damage)



## Big Cut @ the top panel (Major Damage)



## Big Cut @ the top panel (Major Damage)



#### Push In/Dents @ top side panel



### Bent Cam Keeper (Major Damage)



#### Door Gasket (rubber gasket) (Major Damage)



# Big cut @ below side panel (Major Damage)



#### Other type of damages

- @Top Panel Push In/Out
- @Top Panel Bulge In/Out
- @Top Panel Cut/Hole
- @Top Panel Push In/Out
- @Cross Member Damage

#### CONTAINER DAMAGE CODES

| CODE                         | DESCRIPTION                                |  |
|------------------------------|--------------------------------------------|--|
| FRONT SIDE OF                | CONTAINER                                  |  |
| 00                           | FRONT SIDE – TOP RAIL DAMAGE               |  |
| 01                           | FRONT SIDE – BOTTOM RAIL DAMAGE            |  |
| 02                           | FRONT SIDE – HOLE/TEAR/CUT                 |  |
| 03                           | FRONT SIDE – OUT OF STANDARD/DAMAGED       |  |
| 04                           | FRONT SIDE – PUSH I