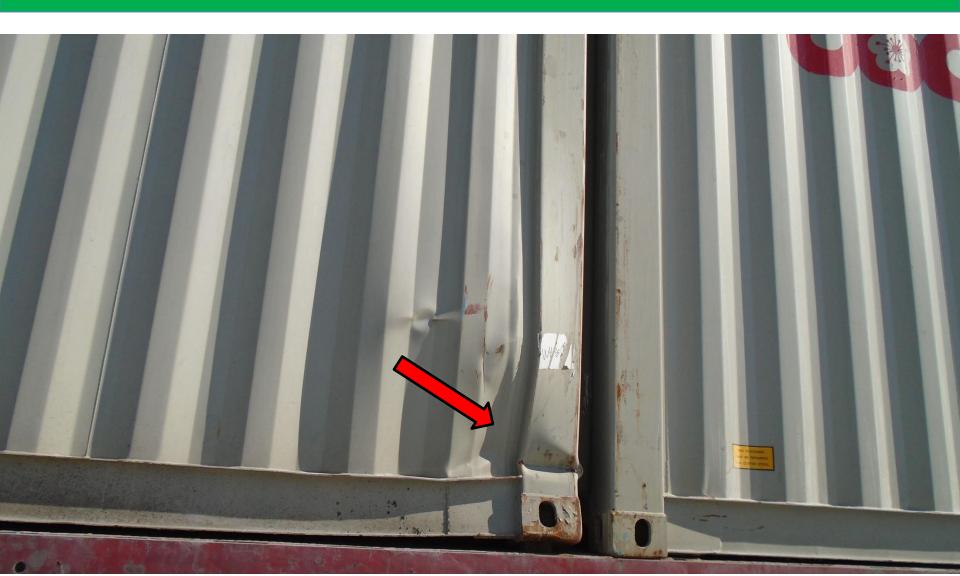

#### Dents/Bulge In/Out



#### Dent with Cut



#### Push In/Out



SAUDI GLOBAL PORTS

## Dented/Push In/Out (Major Damage)



### Bent Locking Long Bar (Major Damage)



#### Cut side panel below



#### **Cut and Dents**



### Dent Front Bottom Rail (In Between 2x20')



# Cut/Hole Top Panel (Major Damage)



#### Dents and Push In/Out





### Taken photo of the Container # with damage



### Bent Corner Post/Casting (Major Damage)



### Bent Corner Post/Casting (Major Damage)



## Bent Corner Post/Casting (Major Damage)



## Big Cut @ the top panel (Major Damage)



## Big Cut @ the top panel (Major Damage)



#### Push In/Dents @ top side panel



### Bent Cam Keeper (Major Damage)



#### Door Gasket (rubber gasket) (Major Damage)



# Big cut @ below side panel (Major Damage)



#### Other type of damages

- @Top Panel Push In/Out
- @Top Panel Bulge In/Out
- @Top Panel Cut/Hole
- @Top Panel Push In/Out
- @Cross Member Damage

#### CONTAINER DAMAGE CODES

| CODE                         | DESCRIPTION                                |  |
|------------------------------|--------------------------------------------|--|
| FRONT SIDE OF                | CONTAINER                                  |  |
| 00