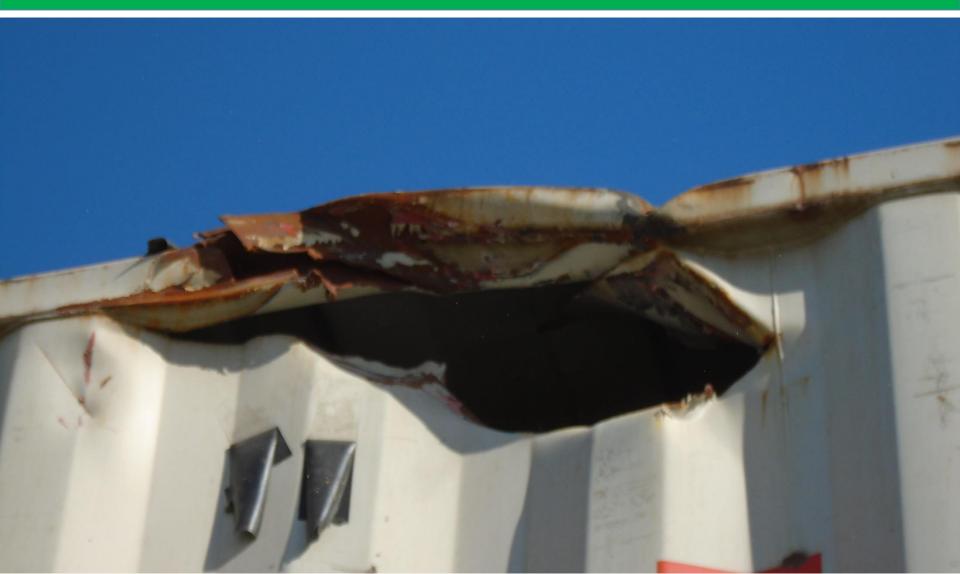

#### Dents/Bulge In/Out



#### Dent with Cut



#### Push In/Out



SAUDI GLOBAL PORTS

## Dented/Push In/Out (Major Damage)



### Bent Locking Long Bar (Major Damage)



#### Cut side panel below



#### **Cut and Dents**



### Dent Front Bottom Rail (In Between 2x20')



# Cut/Hole Top Panel (Major Damage)



#### Dents and Push In/Out





### Taken photo of the Container # with damage



### Bent Corner Post/Casting (Major Damage)



### Bent Corner Post/Casting (Major Damage)



## Bent Corner Post/Casting (Major Damage)



## Big Cut @ the top panel (Major Damage)



## Big Cut @ the top panel (Major Damage)



#### Push In/Dents @ top side panel



### Bent Cam Keeper (Major Damage)



#### Door Gasket (rubber gasket) (Major Damage)



# Big cut @ below side panel (Major Damage)



#### Other type of damages

- @Top Panel Push In/Out
- @Top Panel Bulge In/Out
- @Top Panel Cut/Hole
- @Top Panel Push In/Out
- @Cross Member Damage

#### CONTAINER DAMAGE CODES

| CODE                         | DESCRIPTION                                |  |
|------------------------------|--------------------------------------------|--|
| FRONT SIDE OF                | CONTAINER                                  |  |
| 00                           | FRONT SIDE – TOP RAIL DAMAGE               |  |
| 01                           | FRONT SIDE – BOTTOM RAIL DAMAGE