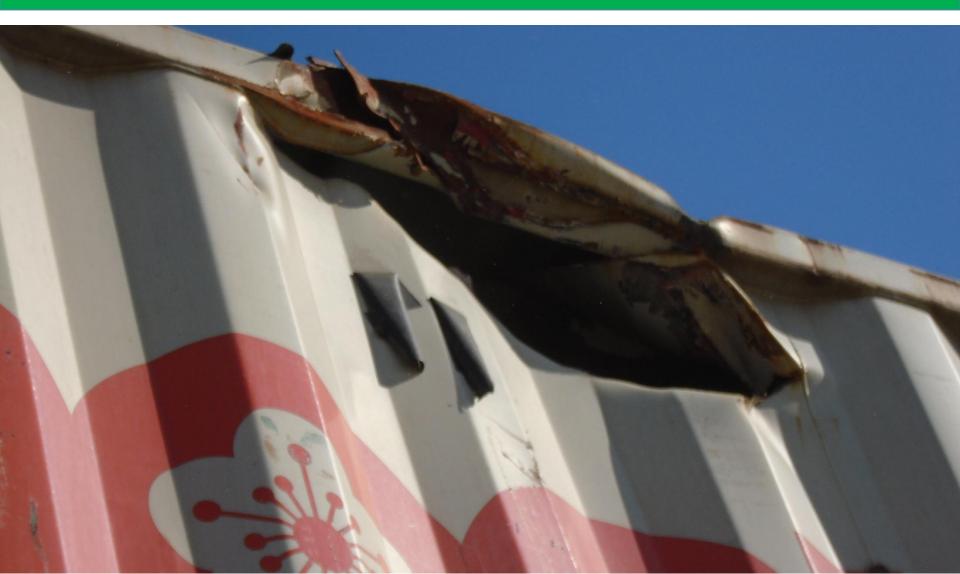

#### Dents/Bulge In/Out



#### Dent with Cut



#### Push In/Out



SAUDI GLOBAL PORTS

## Dented/Push In/Out (Major Damage)



### Bent Locking Long Bar (Major Damage)



#### Cut side panel below



#### **Cut and Dents**



### Dent Front Bottom Rail (In Between 2x20')



# Cut/Hole Top Panel (Major Damage)



#### Dents and Push In/Out





### Taken photo of the Container # with damage



### Bent Corner Post/Casting (Major Damage)



### Bent Corner Post/Casting (Major Damage)



## Bent Corner Post/Casting (Major Damage)



## Big Cut @ the top panel (Major Damage)



## Big Cut @ the top panel (Major Damage)



#### Push In/Dents @ top side panel



### Bent Cam Keeper (Major Damage)



#### Door Gasket (rubber gasket) (Major Damage)



# Big cut @ below side panel (Major Damage)



#### Other type of damages

- @Top Panel Push In/Out
- @Top Panel Bulge In/Out
- @Top Panel Cut/Hole
- @Top Panel Push In/Out
- @Cross Member Damage

#### CONTAINER DAMAGE CODES

| CODE                         | DESCRIPTION                                |  |
|------------------------------|--------------------------------------------|--|
| FRONT SIDE OF                | CONTAINER                                  |  |
| 00                           | FRONT SIDE – TOP RAIL DAMAGE               |  |
| 01                           | FRONT SIDE – BOTTOM RAIL DAMAGE            |  |
| 02                           | FRONT