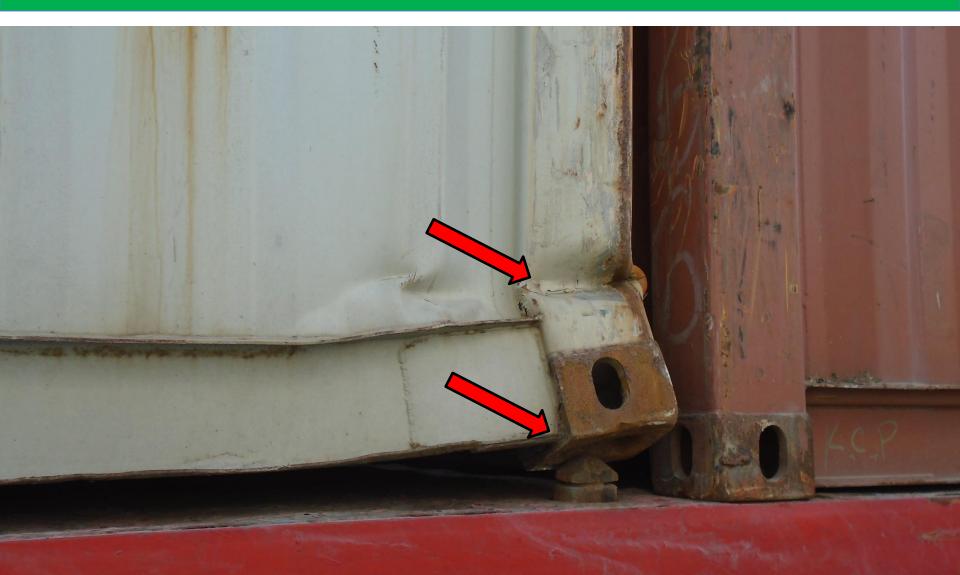

### Bent Corner Post/Casting (Major Damage)

## Bent Corner Post/Casting (Major Damage)