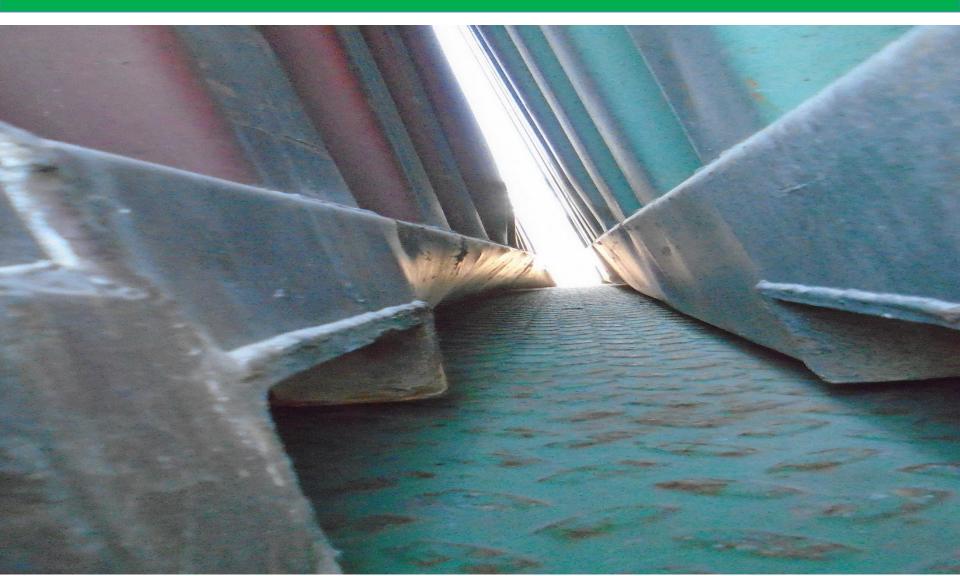

#### Dents/Bulge In/Out



#### Dent with Cut



#### Push In/Out



SAUDI GLOBAL PORTS

## Dented/Push In/Out (Major Damage)



### Bent Locking Long Bar (Major Damage)



#### Cut side panel below



#### **Cut and Dents**



### Dent Front Bottom Rail (In Between 2x20')



# Cut/Hole Top Panel (Major Damage)



#### Dents and Push In/Out





### Taken photo of the Container # with damage



### Bent Corner Post/Casting (Major Damage)



### Bent Corner Post/Casting (Major Damage)



## Bent Corner Post/Casting (Major Damage)



## Big Cut @ the top panel (Major Damage)



## Big Cut @ the top panel (Major Damage)



#### Push In/Dents @ top side panel



### Bent Cam Keeper (Major Damage)



#### Door Gasket (rubber gasket) (Major Damage)



# Big cut @ below side panel (Major Damage)



#### Other type of damages

- @Top Panel Push In/Out
- @Top Panel Bulge In/Out
- @Top Panel Cut/Hole
- @Top Panel Push In/Out
- @Cross Member Damage

#### CONTAINER DAMAGE CODES

| CODE                         | DESCRIPTION                                |  |
|-----------