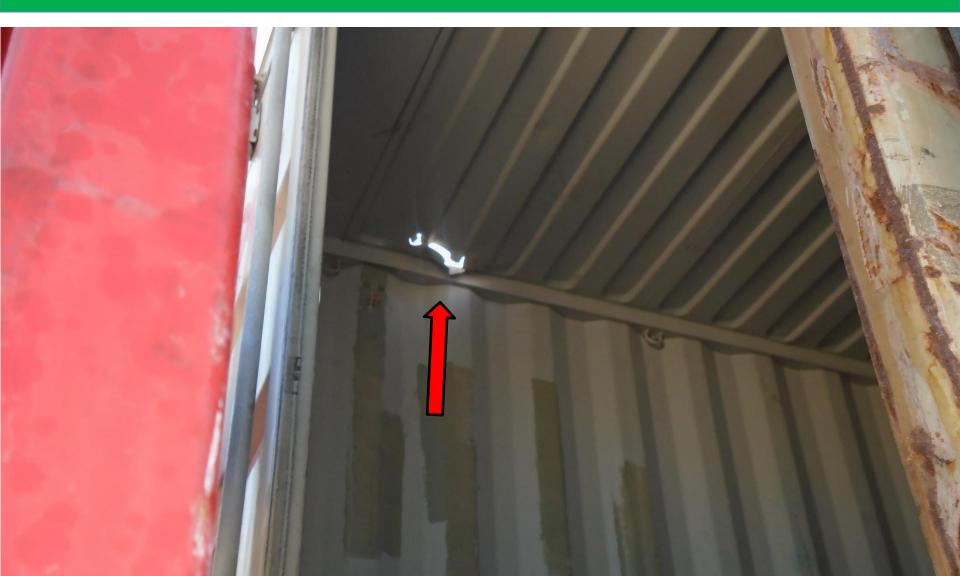

#### Dents/Bulge In/Out



#### Dent with Cut



#### Push In/Out



SAUDI GLOBAL PORTS

## Dented/Push In/Out (Major Damage)



### Bent Locking Long Bar (Major Damage)



#### Cut side panel below



#### **Cut and Dents**



### Dent Front Bottom Rail (In Between 2x20')



# Cut/Hole Top Panel (Major Damage)



#### Dents and Push In/Out





### Taken photo of the Container # with damage



### Bent Corner Post/Casting (Major Damage)



### Bent Corner Post/Casting (Major Damage)



## Bent Corner Post/Casting (Major Damage)



## Big Cut @ the top panel (Major Damage)



## Big Cut @ the top panel (Major Damage)



#### Push In/Dents @ top side panel



### Bent Cam Keeper (Major Damage)



#### Door Gasket (rubber gasket) (Major Damage)



# Big cut @ below side panel (Major Damage)



#### Other type of damages

- @Top Panel Push In/Out
- @Top Panel Bulge In/Out
- @Top Panel Cut/Hole
- @Top Panel Push In/Out
- @Cross Member Damage

#### CONTAINER DAMAGE CODES

| CODE                         | DESCRIPTION                                |  |
|------------------------------|-------------------