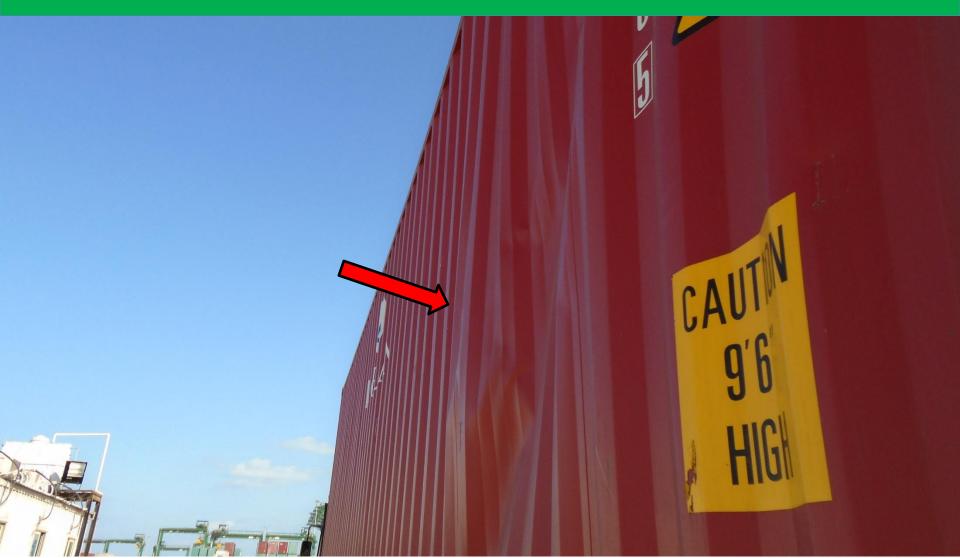

#### Dents/Bulge In/Out



#### Dent with Cut



#### Push In/Out



SAUDI GLOBAL PORTS

## Dented/Push In/Out (Major Damage)



### Bent Locking Long Bar (Major Damage)



#### Cut side panel below



#### **Cut and Dents**



### Dent Front Bottom Rail (In Between 2x20')



# Cut/Hole Top Panel (Major Damage)



#### Dents and Push In/Out





### Taken photo of the Container # with damage



### Bent Corner Post/Casting (Major Damage)



### Bent Corner Post/Casting (Major Damage)



## Bent Corner Post/Casting (Major Damage)



## Big Cut @ the top panel (Major Damage)



## Big Cut @ the top panel (Major Damage)



#### Push In/Dents @ top side panel



### Bent Cam Keeper (Major Damage)



#### Door Gasket (rubber gasket) (Major Damage)



# Big cut @ below side panel (Major Damage)



#### Other type of damages

- @Top Panel Push In/Out
- @Top Pane