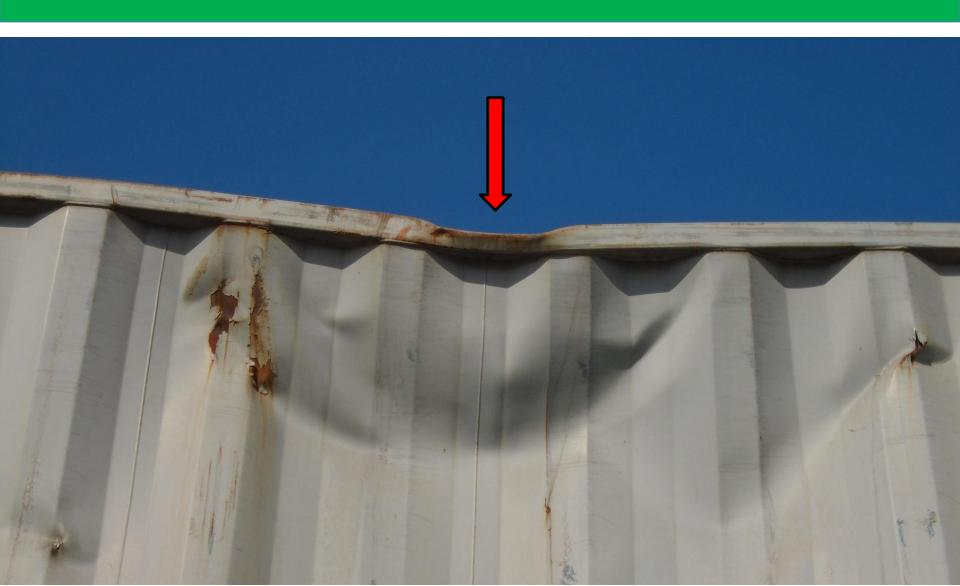

#### Dents/Bulge In/Out



#### Dent with Cut



#### Push In/Out



SAUDI GLOBAL PORTS

## Dented/Push In/Out (Major Damage)



### Bent Locking Long Bar (Major Damage)



#### Cut side panel below



#### **Cut and Dents**



### Dent Front Bottom Rail (In Between 2x20')



# Cut/Hole Top Panel (Major Damage)



#### Dents and Push In/Out





### Taken photo of the Container # with damage



### Bent Corner Post/Casting (Major Damage)



### Bent Corner Post/Casting (Major Damage)



## Bent Corner Post/Casting (Major Damage)



## Big Cut @ the top panel (Major Damage)



## Big Cut @ the top panel (Major Damage)



#### Push In/Dents @ top side panel



### Bent Cam Keeper (Major Damage)



#### Door Gasket (rubber gasket) (Major Damage)



# Big cut @ below side panel (Major Damage)



#### Other type of damages

- @Top Panel Push In/Out
- @Top Panel Bulge In/Out
- @Top Panel Cut/Hole
- @Top Panel Push In/Out
- @Cross Member Damage

#### CONTAINER DAMAGE CODES

| CODE                         | DESCRIPTION                                |  |
|------------------------------|--------------------------------------------|--|
| FRONT SIDE OF                | CONTAINER                                  |  |
| 00                           | FRONT SIDE – TOP RAIL DAMAGE               |  |
| 01                           | FRONT SIDE – BOTTOM RAIL DAMAGE            |  |
| 02                           | FRONT SIDE – HOLE/TEAR/CUT                 |