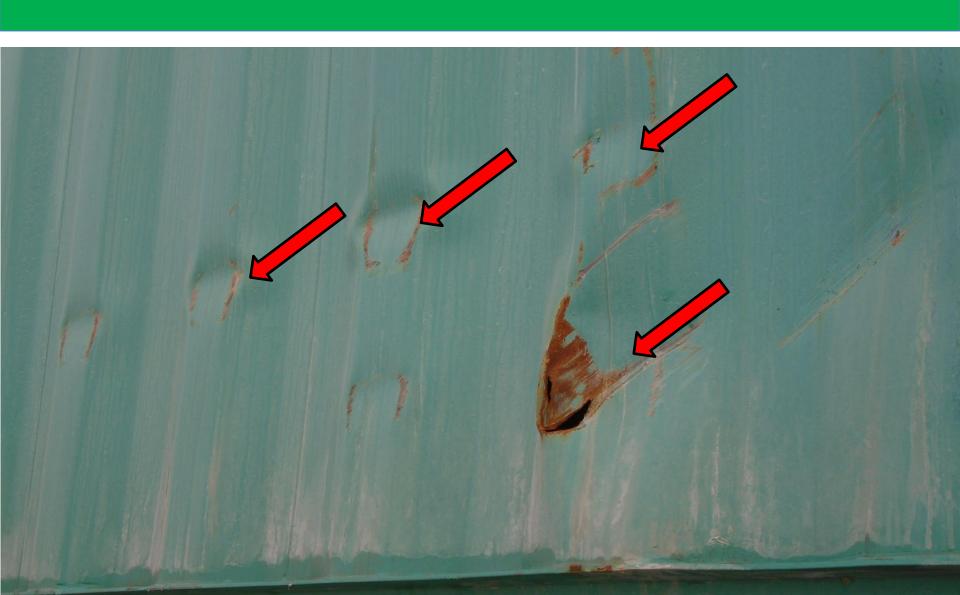

#### Dents/Bulge In/Out



#### Dent with Cut



#### Push In/Out



SAUDI GLOBAL PORTS

## Dented/Push In/Out (Major Damage)



### Bent Locking Long Bar (Major Damage)



#### Cut side panel below



#### **Cut and Dents**



### Dent Front Bottom Rail (In Between 2x20')



# Cut/Hole Top Panel (Major Damage)



#### Dents and Push In/Out





### Taken photo of the Container # with damage



### Bent Corner Post/Casting (Major Damage)



### Bent Corner Post/Casting (Major Damage)



## Bent Corner Post/Casting (Major Damage)



## Big Cut @ the top panel (Major Damage)



## Big Cut @ the top panel (Major Damage)



#### Push In/Dents @ top side panel



### Bent Cam Keeper (Major Damage)



#### Door Gasket (rubber gasket) (Major Damage)



# Big cut @ below side panel (Major Damage)



#### Other type of damages

- @Top Panel Push In/Out
- @Top Panel Bulge In/Out
- @Top Panel Cut/Hole
- @Top Panel Push In/Out
- @Cross Member Damage

#### CONTAINER DAMAGE CODES

| CODE                         | DESCRIPTION