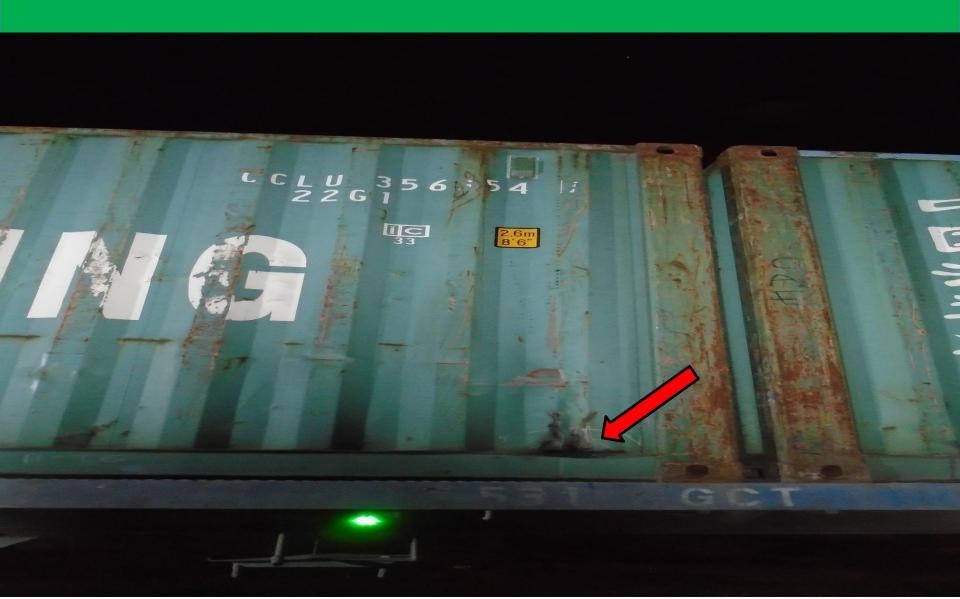

#### Dents/Bulge In/Out



#### Dent with Cut



#### Push In/Out



SAUDI GLOBAL PORTS

## Dented/Push In/Out (Major Damage)



### Bent Locking Long Bar (Major Damage)



#### Cut side panel below



#### **Cut and Dents**



### Dent Front Bottom Rail (In Between 2x20')



# Cut/Hole Top Panel (Major Damage)



#### Dents and Push In/Out





### Taken photo of the Container # with damage



### Bent Corner Post/Casting (Major Damage)



### Bent Corner Post/Casting (Major Damage)



## Bent Corner Post/Casting (Major Damage)



## Big Cut @ the top panel (Major Damage)



## Big Cut @ the top panel (Major Damage)



#### Push In/Dents @ top side panel



### Bent Cam Keeper (Major Damage)



#### Door Gasket (rubber gasket) (Major Damage)



# Big cut @ below side panel (Major Damage)



#### Other type of damages

- @Top Panel Push In/Out
- @Top Panel Bulge In/Out
- @Top Panel Cut/Hole
- @Top Panel Push In/Out
- @Cross Member Damage

#### CONTAINER DAMAGE CODES

| CODE